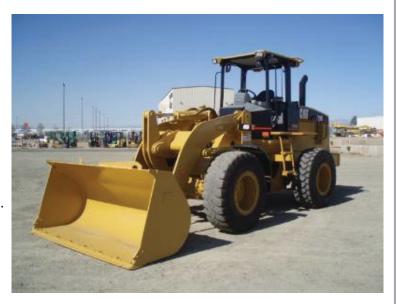

## FRONT END LOADER KIT

Loadcell Supplies stocks front end loader weighing kits (note customer to install).

Each kit includes pressure transducer, an electronic digital indicator with mounting bracket and cabling.

The pressure transducer is installed in the hydraulic power line which is connected to either a single ram or T-junction (for 2 rams). The indicator is mounted in a protective but visible spot in the cabin. The pressure transducer is connected directly to the indicator.