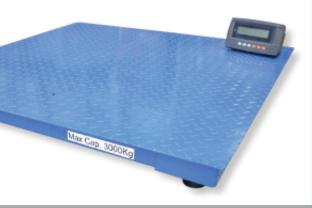

## PALLET SCALES

Loadcell Supplies stocks a range of both trade approved (6/9C/276) and non-trade approved pallet scales.

All pallet's come in a standard size (1200mm x 1200mm). They are manufactured for rugged industrial environments and are fitted with a dust and water resistant protective cover. They are coated either in blue powder or galvanized and come with a R320 basic indicator.

Each scale contains four load cells, and each load cell has 120% safe overload protection. Also supplied is a standard 5m of cable in conduit to the weighing indicator.

The scale has a 240V rechargeable battery.