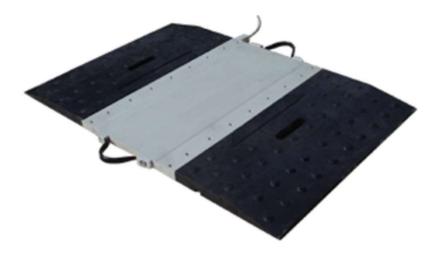

## **WEIGH PADS**

Loadcell Supplies stocks light weight, easily transportable weigh pads.

Each pad is of 15t maximum capacity. When used in pairs a 30t maximum capacity can be achieved, frequently used for axel weighing.

The pads are machined from a single plate of steel, integrated strain gauge sections giving grater reliability and accuracy. This results in high frequency in dynamic response and high precision. The pads are specially treated, making them suitable for all kinds of environments.