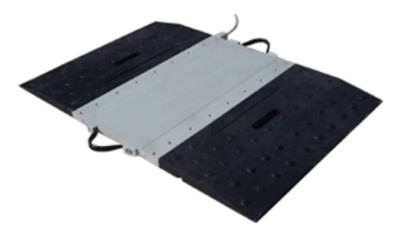

## WEIGH PADS

Loadcell Supplies stocks light weight, easily transportable weigh pads.

Each pad is of 15t maximum capacity. When used in pairs a 30t maximum capacity can be achieved, frequently used for axel weighing.

The pads are machined from a single plate of steel, integrated strain gauge sections giving grater reliability and accuracy. This results in high frequency in dynamic response and high precision. The pads are specially treated, making them suitable for all kinds of environments.